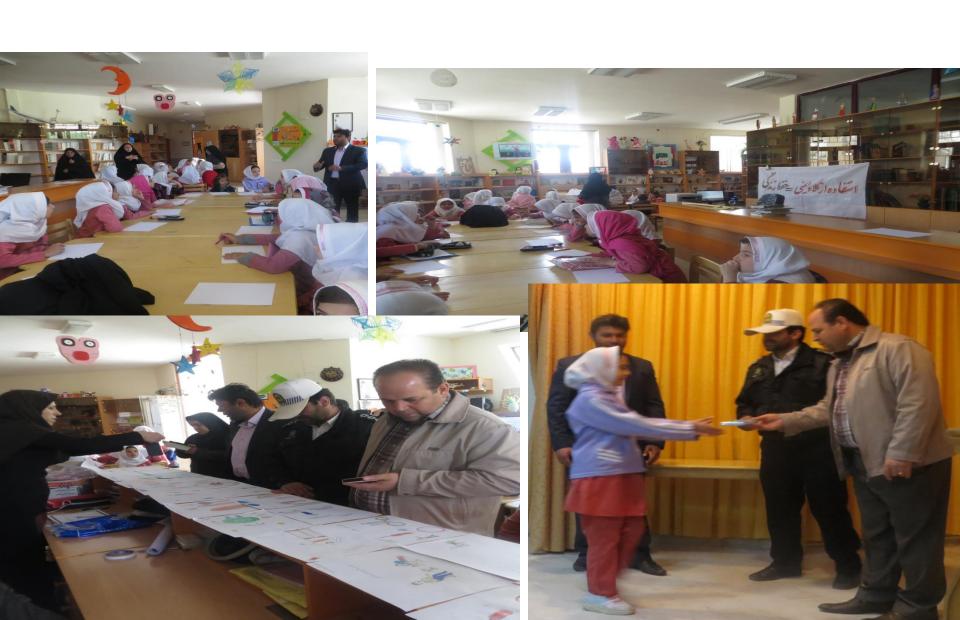

درج شعار در سربرگ نامه های اداری طی هفته توسط کلیه ادارات شهرستان

برگزاری جلسه أموزشی طی هفته توسط تیمهای سلامت در روستاها توسط شبکه بهداشت و درمان چاراویماق

برگزاری مسابقه نقاشی و مقاله نویسی در مدارس شهری و روستایی توسط تیم اجرایی در شبکه بهداشت و درمان چاراویماق و اداره آموزش و پرورش شهرستان چاراویماق در طول هفته

94V-102XX-

رو دران شرمتی جاراویان

كليه مربيان محترم مراكز بهداشتي درماني

کلیه خانه های بهداشت

موضوع: مسابقه

بيبوست اطلاعيه مسابقه نقاشي- مقاله نويسي با موضوع افزايش استفاده از كلاه ايمني موتورسیکلت جهت اطلاع رسانی و تحویل و ارسال آثار به واحد پیشگیری و مبارزه با بیماریها به حضور گرامی ارسال می گردد.

#### Pupils and schools Involvement